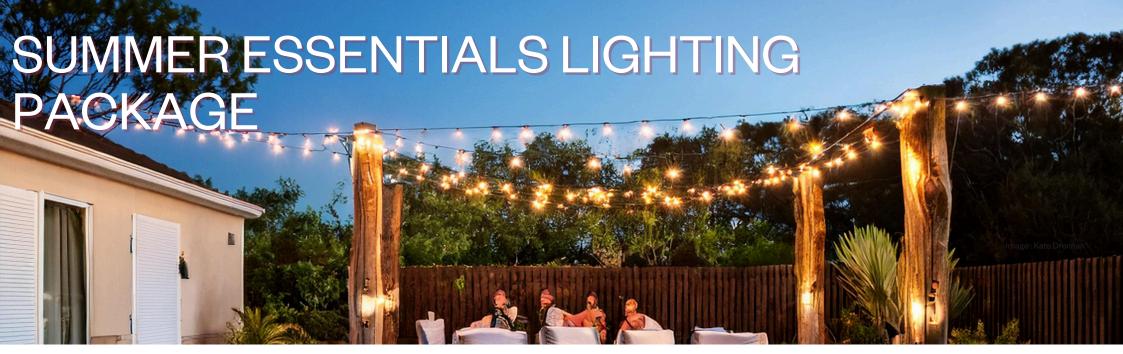

# **PREMIUM**

Festoons

Add On

50m Festoons Zig Zagged or Crossed

Black Cable, Dimmable,
 Standard Globes, Support Poles,
 Dimmer.

· Weekday set up and pack down

60m Fairy Lights (wrapped around same area/not a canopy)

Warm white, clear cable, 50cm spacing.

From \$1,100 + GST

Extra \$450 + GST