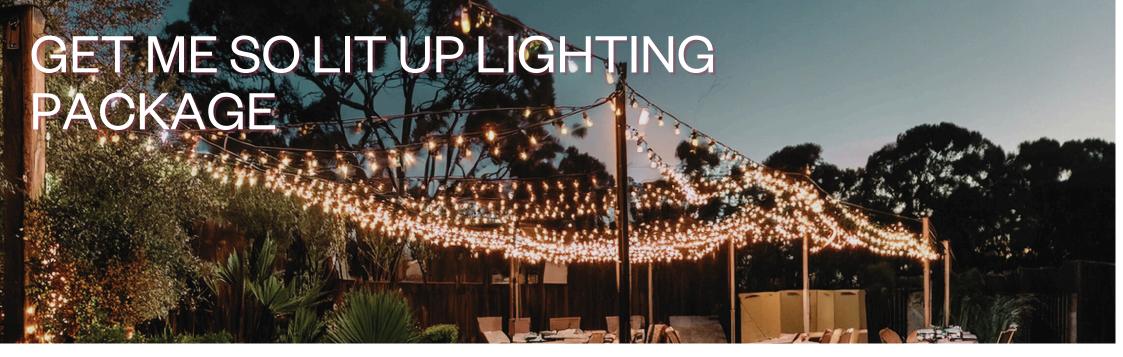

# **PLATINUM**

Fairy light
Canopy ‡
Festoons

Add On Fairy Light Curtain Fairy Light Canopy

• 90m, 30cm spacing, Warm White.

**PLUS** 

100 m Festoons Festoons Zig Zagged, V or Crossed

- Black Cable, Dimmable, Standard Globes, Support Poles, Dimmer.
- · Weekday set up and pack down.

Fairy Light Curtain 6m Length

- Warm White | 6m (L) x 3m (T)
- Weekday set up and pack down.

From \$2,200 + GST

Extra \$450 + GST

(Save on installation