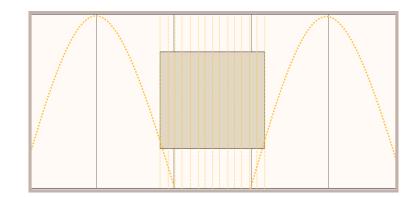

# **PLATINUM**

Festoons &
Fairy Light
Canopy

40m Festoons in a 'V'

PLUS Fairy Light Canopy

- Black Cable, Dimmable,
   Standard Globes, Support Poles,
   Dimmer
- 120m Fairy Lights required (50cm spacing).
- · Weekday set up and pack down.

From \$1,350 + GST