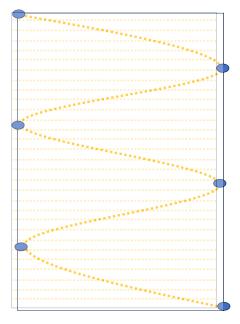

# **PREMIUM**

Festoons

Add On

50m Festoons Zig Zagged or Crossed

Black Cable, Dimmable,
 Standard Globes, Support Poles,
 Dimmer.

· Weekday set up and pack down

60m Fairy Lights (wrapped around same area/not a canopy)

### Canopy

- Up to 360m
- · Warm white | Clear Cable
- 50cm Spacing, Support Poles, Cross Beams
- · Weekday set up and pack down.

50m Festoons Festoons Zig Zagged, V or Crossed

- Black Cable, Dimmable,
   Standard Globes, Support Poles,
   Dimmer.
- · Weekday set up and pack down.

# **PLATINUM**

Fairy light
Canopy ‡
Festoons

Add On Fairy Light Curtain Fairy Light Canopy

• 90m, 30cm spacing, Warm White.

**PLUS** 

100 m Festoons Festoons Zig Zagged, V or Crossed

- Black Cable, Dimmable, Standard Globes, Support Poles, Dimmer.
- · Weekday set up and pack down.