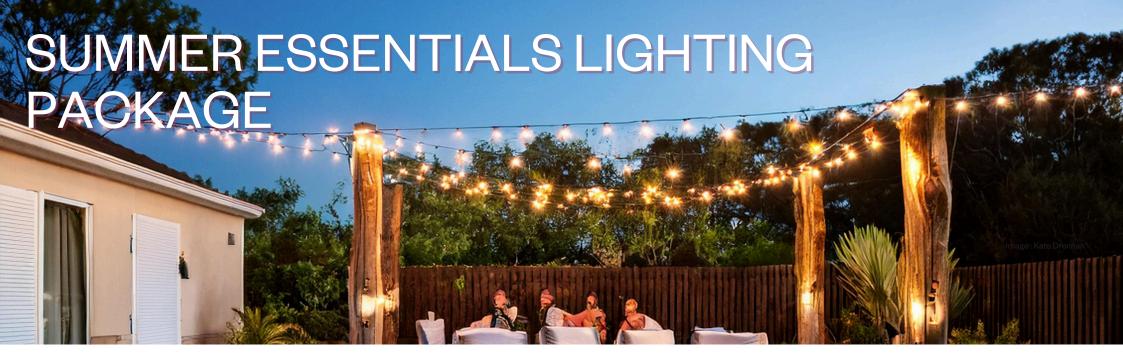

# **PREMIUM**

Festoons

Add On

50m Festoons Zig Zagged or Crossed

Black Cable, Dimmable,
 Standard Globes, Support Poles,
 Dimmer.

· Weekday set up and pack down

60m Fairy Lights (wrapped around same area/not a canopy)

Warm white, clear cable, 50cm spacing.

From \$1,100 + GST

Extra \$450 + GST